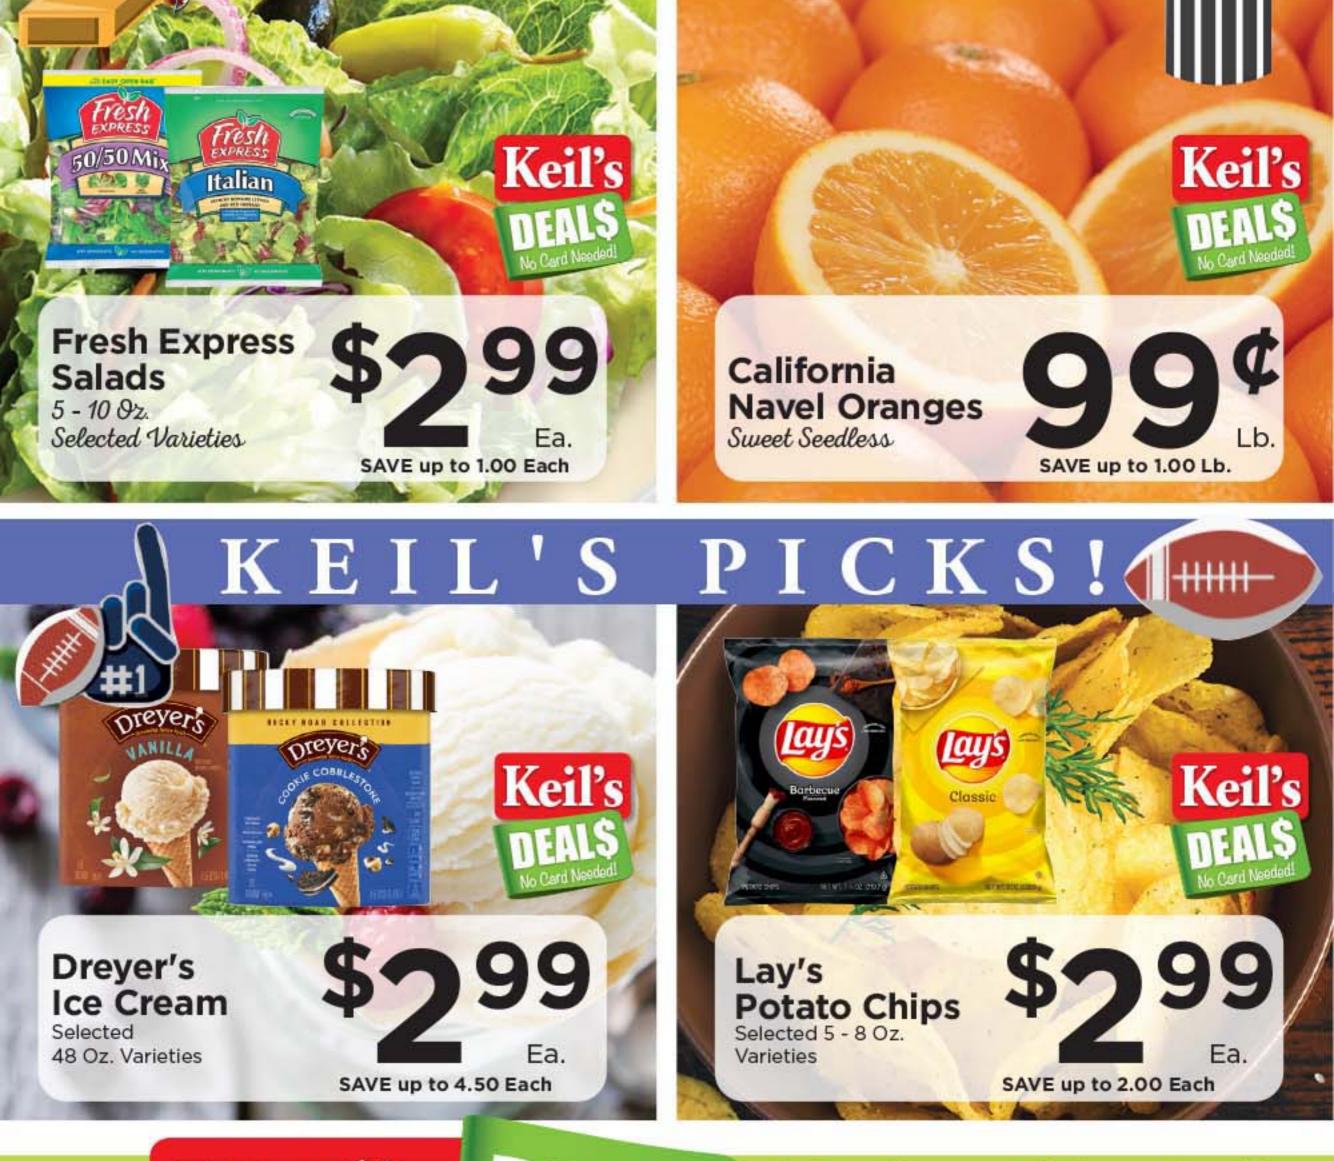

#### FRESH PRODUCE

Large Tomatoes Ripe, Red SAVE up to 2.00 Lb.

Broccoli Crown Fresh Cut SAVE up to 98¢ on 2 Lbs.